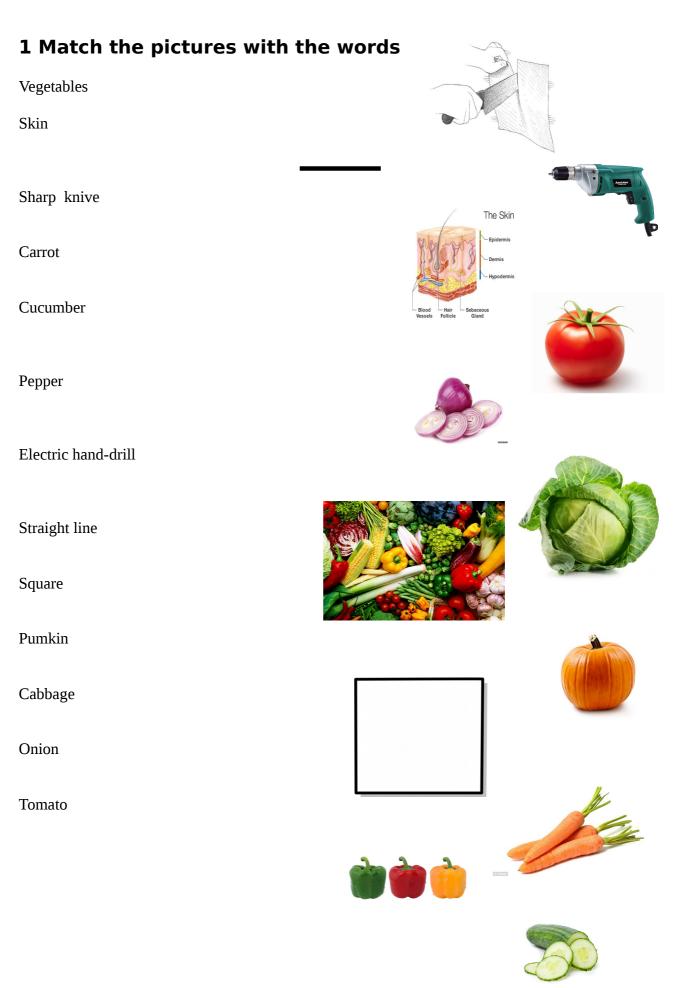

## Plan lector 1º ESO



## 2 Watch the video (<u>https://www.youtube.com/watch?</u> <u>v=kKrx1gWI\_Vk</u>) and write a question about it (it does not matter if you know or do know the answer)

| Who      | ? |
|----------|---|
| How many | ? |
| What     | ? |
| Wich     | ? |
| How      | ? |

Find someone who knows the answer and write his or her name

3 Read the text once, underline the words you do not understand.

4 Ask your partner the meaning of the the words you do not understand and write them. Read the tetxt again.

## 5 Remove the text and try to find a word that begins by every letter

| A | В | С | D | Е | F   |
|---|---|---|---|---|-----|
|   |   |   |   |   |     |
| G | Н | Ι | J | К | L   |
|   |   |   |   |   |     |
| М | N | 0 | Р | Q | R   |
|   |   |   |   |   |     |
| S | Т | U | V | W |